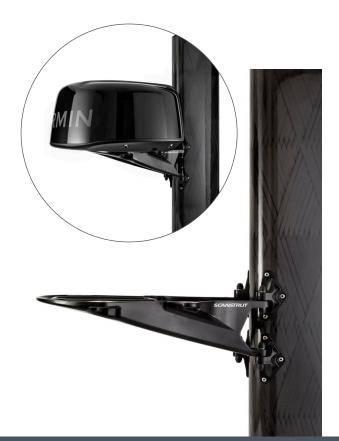

# The world's most popular Mast Mount now in black!

Made from marine-grade aluminium and coated with our unique 4-step marine paint system. Making sure that your mast mount stays looking its best year in, year out, whatever the oceans throws at it.

#### **Universal Mounting**

Attaches to mast with four swivel feet, matching a variety of mast profiles. Optional adapter kit if required.

#### **Strong Fixing**

12 point fixing using high-quality Monel rivets.

#### **Compact Mounting**

Antenna extends the minimum distance from the front of the mast.

#### Safety Wire kit

Independently attaches radar to mast in case an accident damages the installation.

#### Quality

Marine-grade aluminium design with our unique 4 step marine paint system