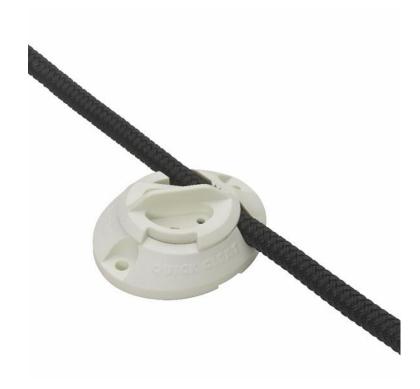

## Quick Cleat 60031 - No Knots!

Engineered in Dupont Zytel™ offering light weight yet heavy duty performance on power boats, RIBs, sailing yachts, tenders and work boats. An easy, quick and simple solution for rapid tying of ropes horizontally or vertically.

Quick Cleat's low profile reduces snags and completely contains the line to prevent accidental release. Adjustment can be made in one direction and fully locks in the other until released by turning the centre lever.

Use for painters, anchors, fenders, covers, tie downs, fishing gear, dock lines, testing equipment.

Working load: 154lbs (70kgs) Line diameter: 5/16" (10mm) line

Fixing holes: 3/16"

Base diameter: 3" (78mm) Height: 1 1/16" (27mm) Weight: 2oz (55grms)