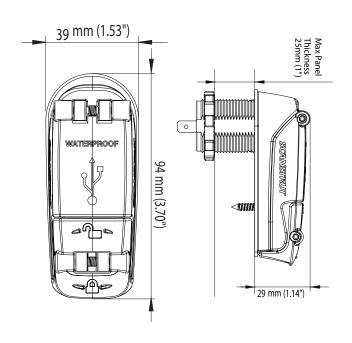

| USB Input Voltage Range | 12-24V                              |
|-------------------------|-------------------------------------|
| USB Output Voltage      | 5V +/- 5%                           |
| Output Current          | 2x 2.1A (4.2A Total)                |
| Rating                  | IPX6 waterproof                     |
| Dims                    | 29mm / 1.14" (H)<br>94mm / 3.7" (L) |
| Metals                  | 316 stainless steel                 |
| Plastics                | ASA                                 |
| Internal Coating        | Anti-corrosion                      |
| External Coating        | UV resistant                        |