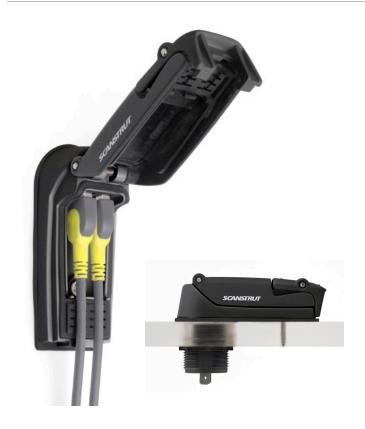

## ROKK Charge+ Dual Waterproof USB Socket

Part No. SC-USB-02

The ultimate dual socket waterproof USB charger with "Smart Charge Technology" that charges devices up to 3x faster than standard USB sockets. Featuring a click & lock lid and ultra low profile, the ROKK charge+ is perfect for any outdoor application.

## IPX6 waterproof "Smart Charge T

- "Smart Charge Technology" that charges 3x faster than standard USB sockets
- 3. Standard barrel size 29mm (1 1/8")
- 4. Waterproof with 1, 2 or 0 sockets
- 5. Charge up to 2 devices at a time
- Universal fit with USB Type A connector
- 7. Neoprene gasket, no sealent required
- 3. Single screw installation