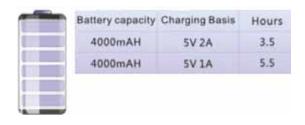

| Battery Capacity    | 4000mAH   |
|---------------------|-----------|
| 2A charging Time(H) | 3-4(H)    |
| Weight(g)           | 260g      |
| Light up time       | >3H       |
| Cover               | Frosted   |
| Beam Angel          | 120°      |
| Ra                  | 70—90     |
| сст                 | 7000±500K |