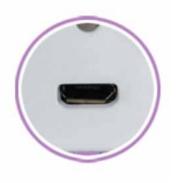

## ULTRA BRIGHT PORTABLE LIGHT BAR 600 LUMEN, 8.5 INCH 4AMP LI RECHARGEABLE BATTERY

LLB-32PC-01-00

The ultimate portable light that continues to produce bright useful light for up to 5 hours on a single charge. Includes USB 12VDC charger and cable. Can be mounted using multiple methods or simply set down where you require light. Utilizes 4 amp Lithium Ion Battery providing long service.

Charged light can be used to power other USB devices such as cell phones. Simply plug the cable from the light into your device.

Convenient USB input for charging can also be used to power other devices. Simply plug the cable into the light and the other end into the USB devices requiring the power providing 4 amps of go juice!