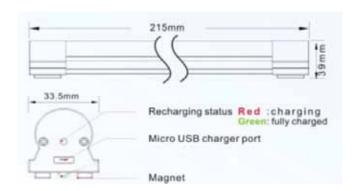

## **NEW LED PORTABLE LIGHTING**

Hook Holder

Magnet Holder

**Power Switch** 

## ULTRA BRIGHT PORTABLE LIGHT BAR 600 LUMEN, 8.5 INCH 4AMP LI RECHARGEABLE BATTERY

LLB-32PC-01-00

The ultimate portable light that continues to produce bright useful light for up to 5 hours on a single charge. Includes USB 12VDC charger and cable. Can be mounted using multiple methods or simply set down where you require light. Utilizes 4 amp Lithium Ion Battery providing long service.

Charged light can be used to power other USB devices such as cell phones. Simply plug the cable from the light into your device.

Convenient USB input for charging can also be used to power other devices. Simply plug the cable into the light and the other end into the USB devices requiring the power providing 4 amps of go juice!