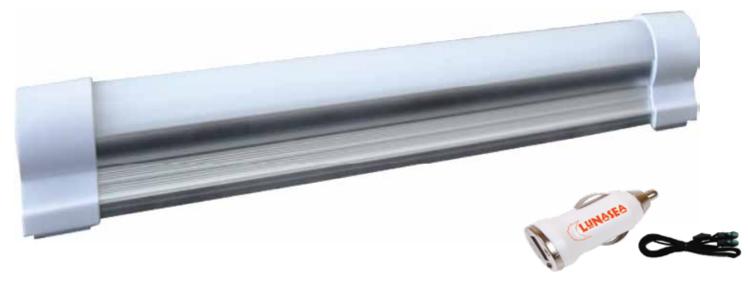

## ULTRA BRIGHT PORTABLE LIGHT BAR 600 LUMEN, 8.5 INCH 4AMP LI RECHARGEABLE BATTERY

LLB-32PC-01-00

The ultimate portable light that continues to produce bright useful light for up to 5 hours on a single charge. Includes USB 12VDC charger and cable. Can be mounted using multiple methods or simply set down where you require light. Utilizes 4 amp Lithium Ion Battery providing long service.

Charged light can be used to power other USB devices such as cell phones. Simply plug the cable from the light into your device.

Convenient USB input for charging can also be used to power other devices. Simply plug the cable into the light and the other end into the USB devices requiring the power providing 4 amps of go juice!